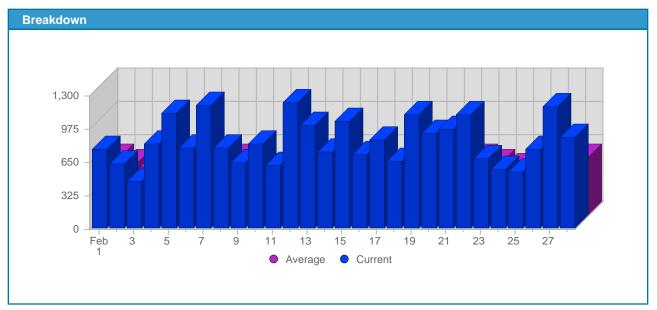

## **Report Description**

Report Description: Visits during the month of February 2007

Report Range: Month of February 2007

Report Scope: Historical Data

| Date               | Total<br>Visits | Average<br>Visits<br>Historically | Change | Percent<br>of Total<br>Visits |
|--------------------|-----------------|-----------------------------------|--------|-------------------------------|
| Thu Feb 1st, 2007  | 768             | 566,11                            | +768 🛦 | 3,24%                         |
| Fri Feb 2nd, 2007  | 628             | 517,61                            | +628 🛕 | 2,65%                         |
| Sat Feb 3rd, 2007  | 467             | 470,74                            | +467 🛕 | 1,97%                         |
| Sun Feb 4th, 2007  | 826             | 443,13                            | -33 ▼  | 3,48%                         |
| Mon Feb 5th, 2007  | 1,121           | 584,48                            | +437 🛕 | 4,73%                         |
| Tue Feb 6th, 2007  | 789             | 558,64                            | -442 ▼ | 3,33%                         |
| Wed Feb 7th, 2007  | 1,197           | 559,44                            | +426 🛕 | 5,05%                         |
| Thu Feb 8th, 2007  | 786             | 566,11                            | +18 🛕  | 3,31%                         |
| Fri Feb 9th, 2007  | 643             | 517,61                            | +15 📥  | 2,71%                         |
| Sat Feb 10th, 2007 | 830             | 470,74                            | +363 ▲ | 3,50%                         |
| Sun Feb 11th, 2007 | 623             | 443,13                            | -203 ▼ | 2,63%                         |
| Mon Feb 12th, 2007 | 1,223           | 584,48                            | +102 🛕 | 5,16%                         |
| Tue Feb 13th, 2007 | 1,008           | 558,64                            | +219 🛕 | 4,25%                         |
| Wed Feb 14th, 2007 | 743             | 559,44                            | -454 ▼ | 3,13%                         |
| Thu Feb 15th, 2007 | 1,051           | 566,11                            | +265 📥 | 4,43%                         |
| Fri Feb 16th, 2007 | 724             | 517,61                            | +81 🛕  | 3,05%                         |
| Sat Feb 17th, 2007 | 858             | 470,74                            | +28 🛕  | 3,62%                         |
| Sun Feb 18th, 2007 | 660             | 443,13                            | +37 🛦  | 2,78%                         |
| Mon Feb 19th, 2007 | 1,111           | 584,48                            | -112 ▼ | 4,68%                         |
| Tue Feb 20th, 2007 | 924             | 558,64                            | -84 ▼  | 3,90%                         |
| Wed Feb 21st, 2007 | 968             | 559,44                            | +225 🛕 | 4,08%                         |
| Thu Feb 22nd, 2007 | 1,109           | 566,11                            | +58 🛕  | 4,67%                         |
| Fri Feb 23rd, 2007 | 680             | 517,61                            | -44 ▼  | 2,87%                         |
| Sat Feb 24th, 2007 | 582             | 470,74                            | -276 ▼ | 2,45%                         |
| Sun Feb 25th, 2007 | 551             | 443,13                            | -109 ▼ | 2,32%                         |
| Mon Feb 26th, 2007 | 777             | 584,48                            | -334 ▼ | 3,28%                         |
| Tue Feb 27th, 2007 | 1,183           | 558,64                            | +259 🛦 | 4,99%                         |
| Wed Feb 28th, 2007 | 895             | 559,44                            | -73 ▼  | 3,77%                         |
|                    | 23,725          | 23,502                            |        |                               |