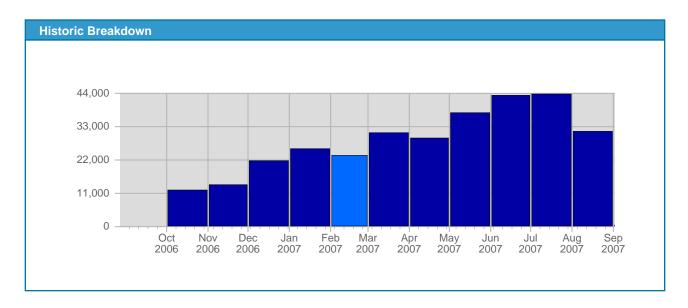

## Traffic and Activity > Visits

## **Report Description**

Report Description: Visits during the month of February 2007

Report Range: Month of February 2007

Report Scope: Historical Data





| Date               | Total<br>Visits | Average<br>Visits<br>Historically | Change | Percent<br>of Total<br>Visits |
|--------------------|-----------------|-----------------------------------|--------|-------------------------------|
| Thu Feb 1st, 2007  | 768             | 566,11                            | +768 🛦 | 3,24%                         |
| Fri Feb 2nd, 2007  | 628             | 517,61                            | +628 🛕 | 2,65%                         |
| Sat Feb 3rd, 2007  | 467             | 470,74                            | +467 🛕 | 1,97%                         |
| Sun Feb 4th, 2007  | 826             | 443,13                            | -33 ▼  | 3,48%                         |
| Mon Feb 5th, 2007  | 1,121           | 584,48                            | +437 🛕 | 4,