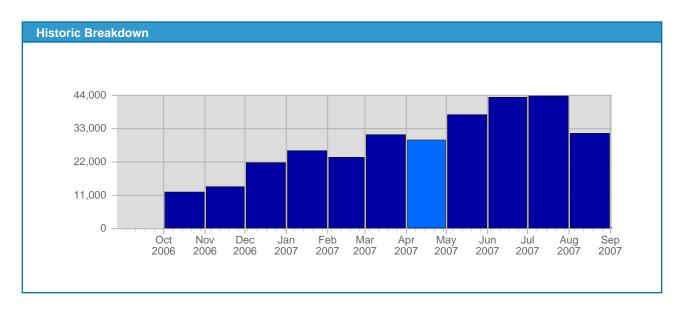

## Traffic and Activity > Visits

## **Report Description**

Report Description: Visits during the month of April 2007

Report Range: Month of April 2007 Report Scope: Historical Data





| Date               | Total<br>Visits | Average<br>Visits<br>Historically | Change   | Percent<br>of Total<br>Visits |
|--------------------|-----------------|-----------------------------------|----------|-------------------------------|
| Sun Apr 1st, 2007  | 627             | 443,13                            | +627 ▲   | 2,14%                         |
| Mon Apr 2nd, 2007  | 835             | 584,48                            | +835 🛦   | 2,85%                         |
| Tue Apr 3rd, 2007  | 1,549           | 558,64                            | +1,549 🛦 | 5,29%                         |
| Wed Apr 4th, 2007  | 1,222           | 559,44                            | +1,222 🛦 | 4,18%                         |
| Thu Apr 5th, 2007  | 1,199           | 566,11                            |