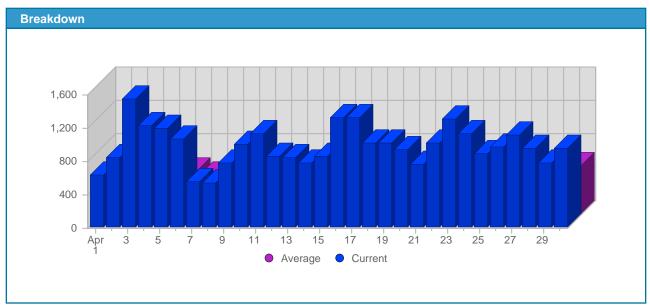

## **Report Description**

Report Description: Visits during the month of April 2007

Report Range: Month of April 2007 Report Scope: Historical Data

| Date               | Total<br>Visits | Average<br>Visits<br>Historically | Change   | Percent<br>of Total<br>Visits |
|--------------------|-----------------|-----------------------------------|----------|-------------------------------|
| Sun Apr 1st, 2007  | 627             | 443,13                            | +627 ▲   | 2,14%                         |
| Mon Apr 2nd, 2007  | 835             | 584,48                            | +835 🛦   | 2,85%                         |
| Tue Apr 3rd, 2007  | 1,549           | 558,64                            | +1,549 🛦 | 5,29%                         |
| Wed Apr 4th, 2007  | 1,222           | 559,44                            | +1,222 🛦 | 4,18%                         |
| Thu Apr 5th, 2007  | 1,199           | 566,11                            | +1,199 🛦 | 4,10%                         |
| Fri Apr 6th, 2007  | 1,058           | 517,61                            | +1,058 🛦 | 3,62%                         |
| Sat Apr 7th, 2007  | 549             | 470,74                            | +549 🛕   | 1,88%                         |
| Sun Apr 8th, 2007  | 541             | 443,13                            | -86 ▼    | 1,85%                         |
| Mon Apr 9th, 2007  | 773             | 584,48                            | -62 ▼    | 2,64%                         |
| Tue Apr 10th, 2007 | 1,002           | 558,64                            | -547 ▼   | 3,43%                         |
| Wed Apr 11th, 2007 | 1,134           | 559,44                            | -88 ▼    | 3,88%                         |
| Thu Apr 12th, 2007 | 849             | 566,11                            | -350 ▼   | 2,90%                         |
| Fri Apr 13th, 2007 | 842             | 517,61                            | -216 ▼   | 2,88%                         |
| Sat Apr 14th, 2007 | 777             | 470,74                            | +228 🛕   | 2,66%                         |
| Sun Apr 15th, 2007 | 849             | 443,13                            | +308 🛦   | 2,90%                         |
| Mon Apr 16th, 2007 | 1,320           | 584,48                            | +547 🛕   | 4,51%                         |
| Tue Apr 17th, 2007 | 1,327           | 558,64                            | +325 🛕   | 4,54%                         |
| Wed Apr 18th, 2007 | 1,011           | 559,44                            | -123 ▼   | 3,46%                         |
| Thu Apr 19th, 2007 | 1,008           | 566,11                            | +159 🛕   | 3,45%                         |
| Fri Apr 20th, 2007 | 933             | 517,61                            | +91 🛕    | 3,19%                         |
| Sat Apr 21st, 2007 | 764             | 470,74                            | -13 ▼    | 2,61%                         |
| Sun Apr 22nd, 2007 | 1,010           | 443,13                            | +161 🛕   | 3,45%                         |
| Mon Apr 23rd, 2007 | 1,303           | 584,48                            | -17 ▼    | 4,45%                         |
| Tue Apr 24th, 2007 | 1,130           | 558,64                            | -197 ▼   | 3,86%                         |
| Wed Apr 25th, 2007 | 886             | 559,44                            | -125 ▼   | 3,03%                         |
| Thu Apr 26th, 2007 | 968             | 566,11                            | -40 ▼    | 3,31%                         |
| Fri Apr 27th, 2007 | 1,117           | 517,61                            | +184 🛕   | 3,82%                         |
| Sat Apr 28th, 2007 | 945             | 470,74                            | +181 🛕   | 3,23%                         |
| Sun Apr 29th, 2007 | 775             | 443,13                            | -235 ▼   | 2,65%                         |
| Mon Apr 30th, 2007 | 955             | 584,48                            | -348 ▼   | 3,26%                         |
|                    | 29,258          | 23,502                            |          |                               |