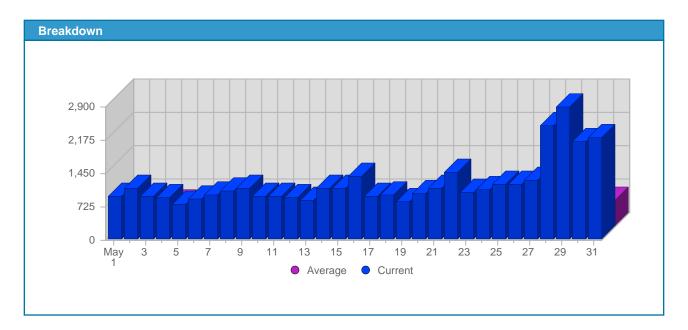

## Traffic and Activity > Visits

| Report Description |                                                                             |
|--------------------|-----------------------------------------------------------------------------|
| ' '                | Visits during the month of May 2007<br>Month of May 2007<br>Historical Data |
|                    |                                                                             |

| Date               | Total<br>Visits | Average<br>Visits<br>Historically | Change   | Percent<br>of Total<br>Visits |
|--------------------|-----------------|-----------------------------------|----------|-------------------------------|
| Tue May 1st, 2007  | 929             | 558,64                            | +929 🔺   | 2,46%                         |
| Wed May 2nd, 2007  | 1,106           | 559,44                            | +1,106 🔺 | 2,93%                         |
| Thu May 3rd, 2007  | 955             | 566,11                            | +955 🔺   | 2,53%                         |
| Fri May 4th, 2007  | 899             | 517,61                            | +899 🔺   | 2,38%                         |
| Sat May 5th, 2007  | 771             | 470,74                            | +771 🔺   | 2,04%                         |
| Sun May 6th, 2007  | 873             | 443,13                            | +98 🔺    | 2,31%                         |
| Mon May 7th, 2007  | 979             | 584,48                            | +24 🔺    | 2,59%                         |
| Tue May 8th, 2007  | 1,069           | 558,64                            | +140 🔺   | 2,83%                         |
| Wed May 9th, 2007  | 1,110           | 559,44                            | +4 🔺     | 2,94%                         |
| Thu May 10th, 2007 | 929             | 566,11                            | -26 🔻    | 2,46%                         |
| Fri May 11th, 2007 | 942             | 517,61                            | +43 🛦    | 2,50%                         |
| Sat May 12th, 2007 | 914             | 470,74                            | +143 🔺   | 2,42%                         |
| Sun May 13th, 2007 | 863             | 443,13                            | -10 🔻    | 2,29%                         |
| Mon May 14th, 2007 | 1,129           | 584,48                            | +150 🔺   | 2,99%                         |
| Tue May 15th, 2007 | 1,108           | 558,64                            | +39 🔺    | 2,94%                         |
| Wed May 16th, 2007 | 1,368           | 559,44                            | +258 🔺   | 3,62%                         |
| Thu May 17th, 2007 | 954             | 566,11                            | +25 🔺    | 2,53%                         |
| Fri May 18th, 2007 | 957             | 517,61                            | +15 🔺    | 2,54%                         |
| Sat May 19th, 2007 | 826             | 470,74                            | -88 🔻    | 2,19%                         |
| Sun May 20th, 2007 | 990             | 443,13                            | +127 🔺   | 2,62%                         |
| Mon May 21st, 2007 | 1,114           | 584,48                            | -15 🔻    | 2,95%                         |
| Tue May 22nd, 2007 | 1,461           | 558,64                            | +353 🔺   | 3,87%                         |
| Wed May 23rd, 2007 | 1,015           | 559,44                            | -353 🔻   | 2,69%                         |
| Thu May 24th, 2007 | 1,085           | 566,11                            | +131 🛦   | 2,87%                         |
| Fri May 25th, 2007 | 1,204           | 517,61                            | +247 🔺   | 3,19%                         |
| Sat May 26th, 2007 | 1,216           | 470,74                            | +390 🔺   | 3,22%                         |
| Sun May 27th, 2007 | 1,285           | 443,13                            | +295 🔺   | 3,40%                         |
| Mon May 28th, 2007 | 2,467           | 584,48                            | +1,353 🛦 | 6,53%                         |
| Tue May 29th, 2007 | 2,879           | 558,64                            | +1,418 🔺 | 7,63%                         |
| Wed May 30th, 2007 | 2,140           | 559,44                            | +1,125 🔺 | 5,67%                         |
| Thu May 31st, 2007 | 2,219           | 566,11                            | +1,134 🛦 | 5,88%                         |
|                    | 37,756          | 23,502                            |          |                               |