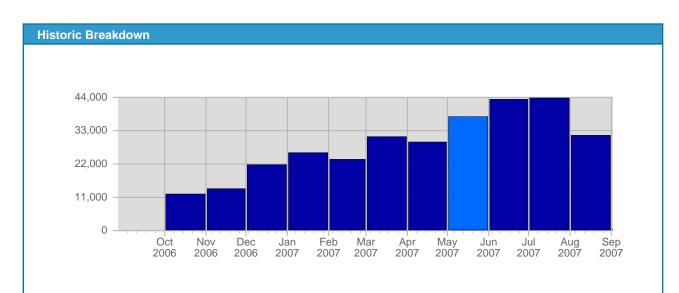

## Traffic and Activity > Visits

| Report Description |                                                                             |
|--------------------|-----------------------------------------------------------------------------|
| ' '                | Visits during the month of May 2007<br>Month of May 2007<br>Historical Data |
|                    |                                                                             |