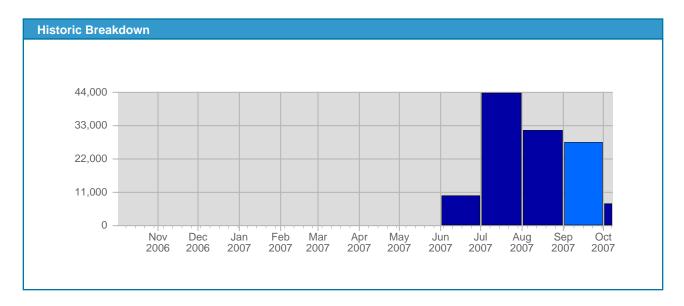

## Traffic and Activity > Visits

## **Report Description**

Report Description: Visits during the month of September 2007

Report Range: Month of September 2007

Report Scope: Historical Data





| Date               | Total<br>Visits | Average<br>Visits<br>Historically | Change   | Percent<br>of Total<br>Visits |
|--------------------|-----------------|-----------------------------------|----------|-------------------------------|
| Sat Sep 1st, 2007  | 1,020           | -                                 | +1,020 🛕 | 3.72%                         |
| Sun Sep 2nd, 2007  | 825             | -                                 | +825 ▲   | 3.01%                         |
| Mon Sep 3rd, 2007  | 1,036           | -                                 | +1,036 🛕 | 3.78%                         |
| Tue Sep 4th, 2007  | 787             | -                                 | +787 🛕   | 2.87%                         |
| Wed Sep 5th, 2007  | 1,120           | -                                 |