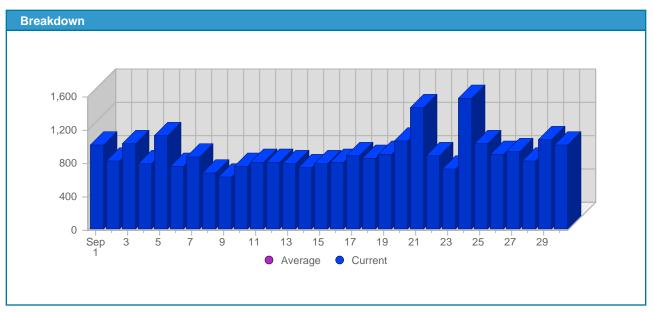

## Traffic and Activity > Visits

## **Report Description**

Report Description: Visits during the month of September 2007

Report Range: Month of September 2007

Report Scope: Historical Data

| Date               | Total<br>Visits | Average<br>Visits<br>Historically | Change   | Percent<br>of Total<br>Visits |
|--------------------|-----------------|-----------------------------------|----------|-------------------------------|
| Sat Sep 1st, 2007  | 1,020           | -                                 | +1,020 🛕 | 3.72%                         |
| Sun Sep 2nd, 2007  | 825             | -                                 | +825 ▲   | 3.01%                         |
| Mon Sep 3rd, 2007  | 1,036           | -                                 | +1,036 🛕 | 3.78%                         |
| Tue Sep 4th, 2007  | 787             | -                                 | +787 🛕   | 2.87%                         |
| Wed Sep 5th, 2007  | 1,120           | -                                 | +1,120 🛕 | 4.09%                         |
| Thu Sep 6th, 2007  | 759             | -                                 | +759 ▲   | 2.77%                         |
| Fri Sep 7th, 2007  | 874             | -                                 | +874 ▲   | 3.19%                         |
| Sat Sep 8th, 2007  | 679             | -                                 | -341 ▼   | 2.48%                         |
| Sun Sep 9th, 2007  | 627             | -                                 | -198 ▼   | 2.29%                         |
| Mon Sep 10th, 2007 | 761             | -                                 | -275 ▼   | 2.78%                         |
| Tue Sep 11th, 2007 | 814             | -                                 | +27 ▲    | 2.97%                         |
| Wed Sep 12th, 2007 | 810             | -                                 | -310 ▼   | 2.95%                         |
| Thu Sep 13th, 2007 | 795             | -                                 | +36 ▲    | 2.90%                         |
| Fri Sep 14th, 2007 | 746             | -                                 | -128 ▼   | 2.72%                         |
| Sat Sep 15th, 2007 | 797             | -                                 | +118 🛕   | 2.91%                         |
| Sun Sep 16th, 2007 | 813             | -                                 | +186 🛕   | 2.97%                         |
| Mon Sep 17th, 2007 | 889             | -                                 | +128 🛕   | 3.24%                         |
| Tue Sep 18th, 2007 | 855             | -                                 | +41 🛕    | 3.12%                         |
| Wed Sep 19th, 2007 | 909             | -                                 | +99 ▲    | 3.32%                         |
| Thu Sep 20th, 2007 | 1,059           | -                                 | +264 🛕   | 3.86%                         |
| Fri Sep 21st, 2007 | 1,459           | -                                 | +713 ▲   | 5.32%                         |
| Sat Sep 22nd, 2007 | 880             | -                                 | +83 ▲    | 3.21%                         |
| Sun Sep 23rd, 2007 | 731             | -                                 | -82 ▼    | 2.67%                         |
| Mon Sep 24th, 2007 | 1,583           | -                                 | +694 ▲   | 5.77%                         |
| Tue Sep 25th, 2007 | 1,027           | -                                 | +172 🛕   | 3.75%                         |
| Wed Sep 26th, 2007 | 900             | -                                 | -9 ▼     | 3.28%                         |
| Thu Sep 27th, 2007 | 933             | -                                 | -126 ▼   | 3.40%                         |
| Fri Sep 28th, 2007 | 828             | -                                 | -631 ▼   | 3.02%                         |
| Sat Sep 29th, 2007 | 1,080           | -                                 | +200 🛕   | 3.94%                         |
| Sun Sep 30th, 2007 | 1,023           | -                                 | +292 ▲   | 3.73%                         |
|                    | 27,419          |                                   |          |                               |