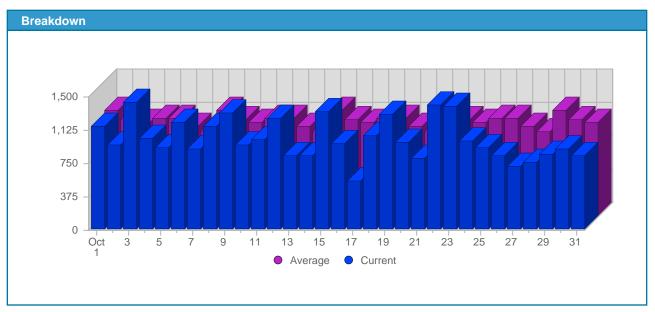

## **Report Description**

Report Description: Visits during the month of October 2007

Report Range: Month of October 2007

Report Scope: Historical Data

| Date               | Total<br>Visits | Average<br>Visits<br>Historically | Change        | Percent<br>of Total<br>Visits |
|--------------------|-----------------|-----------------------------------|---------------|-------------------------------|
| Mon Oct 1st, 2007  | 1,162           | 1,199.05                          | +1,162 🛦      | 3.68%                         |
| Tue Oct 2nd, 2007  | 951             | 1,085.58                          | +951 🛕        | 3.01%                         |
| Wed Oct 3rd, 2007  | 1,427           | 1,050.90                          | +1,427        | 4.52%                         |
| Thu Oct 4th, 2007  | 1,031           | 1,106.84                          | +1,031 🛦      | 3.27%                         |
| Fri Oct 5th, 2007  | 926             | 1,100.53                          | +926 🛕        | 2.93%                         |
| Sat Oct 6th, 2007  | 1,204           | 1,017.47                          | +1,204        | 3.81%                         |
| Sun Oct 7th, 2007  | 914             | 959.90                            | -109 <b>V</b> | 2.90%                         |
| Mon Oct 8th, 2007  | 1,159           | 1,199.05                          | -3 ▼          | 3.67%                         |
| Tue Oct 9th, 2007  | 1,314           | 1,085.58                          | +363 🛕        | 4.16%                         |
| Wed Oct 10th, 2007 | 956             | 1,050.90                          | -471 ▼        | 3.03%                         |
| Thu Oct 11th, 2007 | 1,018           | 1,106.84                          | -13 ▼         | 3.22%                         |
| Fri Oct 12th, 2007 | 1,249           | 1,100.53                          | +323 🛕        | 3.96%                         |
| Sat Oct 13th, 2007 | 830             | 1,017.47                          | -374 ▼        | 2.63%                         |
| Sun Oct 14th, 2007 | 825             | 959.90                            | -89 🔻         | 2.61%                         |
| Mon Oct 15th, 2007 | 1,333           | 1,199.05                          | +174 🛕        | 4.22%                         |
| Tue Oct 16th, 2007 | 974             | 1,085.58                          | -340 ▼        | 3.09%                         |
| Wed Oct 17th, 2007 | 549             | 1,050.90                          | -407 ▼        | 1.74%                         |
| Thu Oct 18th, 2007 | 1,059           | 1,106.84                          | +41 🛕         | 3.35%                         |
| Fri Oct 19th, 2007 | 1,297           | 1,100.53                          | +48 🛕         | 4.11%                         |
| Sat Oct 20th, 2007 | 986             | 1,017.47                          | +156 📥        | 3.12%                         |
| Sun Oct 21st, 2007 | 807             | 959.90                            | -18 ▼         | 2.56%                         |
| Mon Oct 22nd, 2007 | 1,406           | 1,199.05                          | +73 🛦         | 4.45%                         |
| Tue Oct 23rd, 2007 | 1,387           | 1,085.58                          | +413 🛕        | 4.39%                         |
| Wed Oct 24th, 2007 | 990             | 1,050.90                          | +441 🛕        | 3.14%                         |
| Thu Oct 25th, 2007 | 920             | 1,106.84                          | -139 ▼        | 2.91%                         |
| Fri Oct 26th, 2007 | 834             | 1,100.53                          | -463 ▼        | 2.64%                         |
| Sat Oct 27th, 2007 | 715             | 1,017.47                          | -271 🔻        | 2.27%                         |
| Sun Oct 28th, 2007 | 752             | 959.90                            | -55 🔻         | 2.38%                         |
| Mon Oct 29th, 2007 | 853             | 1,199.05                          | -553 🔻        | 2.70%                         |
| Tue Oct 30th, 2007 | 913             | 1,085.58                          | -474 <b>V</b> | 2.89%                         |
| Wed Oct 31st, 2007 | 830             | 1,050.90                          | -160 <b>V</b> | 2.63%                         |
|                    | 31,571          | 25,663                            |               |                               |