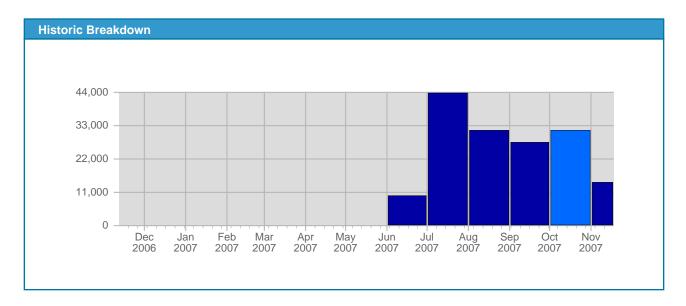

## Traffic and Activity > Visits

## **Report Description**

Report Description: Visits during the month of October 2007

Report Range: Month of October 2007

Report Scope: Historical Data





| Date               | Total<br>Visits | Average<br>Visits<br>Historically | Change        | Percent<br>of Total<br>Visits |
|--------------------|-----------------|-----------------------------------|---------------|-------------------------------|
| Mon Oct 1st, 2007  | 1,162           | 1,199.05                          | +1,162 🛦      | 3.68%                         |
| Tue Oct 2nd, 2007  | 951             | 1,085.58                          | +951 🛕        | 3.01%                         |
| Wed Oct 3rd, 2007  | 1,427           | 1,050.90                          | +1,427        | 4.52%                         |
| Thu Oct 4th, 2007  | 1,031           | 1,106.84                          | +1,031 🛦      | 3.27%                         |
| Fri Oct 5th, 2007  | 926             | 1,100