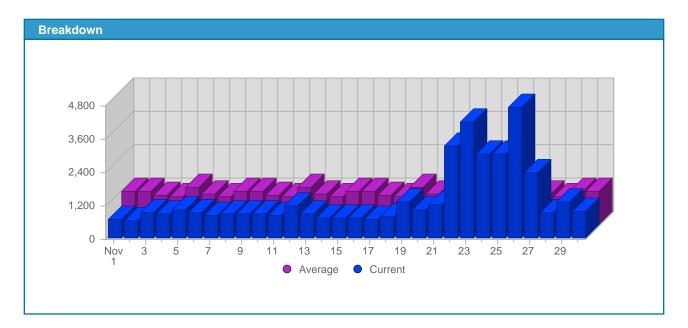

| Date               | Total<br>Visits | Average<br>Visits<br>Historically | Change   | Percent<br>of Total<br>Visits |
|--------------------|-----------------|-----------------------------------|----------|-------------------------------|
| Thu Nov 1st, 2007  | 702             | 1,201.23                          | +702 🛦   | 1.64%                         |
| Fri Nov 2nd, 2007  | 666             | 1,218.91                          | +666 🔺   | 1.56%                         |
| Sat Nov 3rd, 2007  | 952             | 1,085.55                          | +952 🔺   | 2.22%                         |
| Sun Nov 4th, 2007  | 892             | 1,042.14                          | +140 🔺   | 2.08%                         |
| Mon Nov 5th, 2007  | 1,011           | 1,363.77                          | +158 🔺   | 2.36%                         |
| Tue Nov 6th, 2007  | 921             | 1,130.82                          | +8 🔺     | 2.15%                         |
| Wed Nov 7th, 2007  | 833             | 1,039.77                          | +3 🔺     | 1.95%                         |
| Thu Nov 8th, 2007  | 866             | 1,201.23                          | +164 🔺   | 2.02%                         |
| Fri Nov 9th, 2007  | 909             | 1,218.91                          | +243 🔺   | 2.12%                         |
| Sat Nov 10th, 2007 | 909             | 1,085.55                          | -43 🔻    | 2.12%                         |
| Sun Nov 11th, 2007 | 855             | 1,042.14                          | -37 🔻    | 1.00%                         |
| Mon Nov 12th, 2007 | 1,168           | 1,363.77                          | +157 🔺   | 2.73%                         |
| Tue Nov 13th, 2007 | 864             | 1,130.82                          | -57 🔻    | 2.02%                         |
| Wed Nov 14th, 2007 | 757             | 1,039.77                          | -76 🔻    | 1.77%                         |
| Thu Nov 15th, 2007 | 739             | 1,201.23                          | -127 🔻   | 1.73%                         |
| Fri Nov 16th, 2007 | 750             | 1,218.91                          | -159 🔻   | 1.75%                         |
| Sat Nov 17th, 2007 | 709             | 1,085.55                          | -200 🔻   | 1.66%                         |
| Sun Nov 18th, 2007 | 794             | 1,042.14                          | -61 🔻    | 1.86%                         |
| Mon Nov 19th, 2007 | 1,329           | 1,363.77                          | +161 🔺   | 3.11%                         |
| Tue Nov 20th, 2007 | 1,020           | 1,130.82                          | +156 🔺   | 2.38%                         |
| Wed Nov 21st, 2007 | 1,239           | 1,039.77                          | +482 🔺   | 2.89%                         |
| Thu Nov 22nd, 2007 | 3,319           | 1,201.23                          | +2,580 🔺 | 7.75%                         |
| Fri Nov 23rd, 2007 | 4,181           | 1,218.91                          | +3,431 🔺 | 9.77%                         |
| Sat Nov 24th, 2007 | 3,064           | 1,085.55                          | +2,355 🔺 | 7.16%                         |
| Sun Nov 25th, 2007 | 3,040           | 1,042.14                          | +2,246 🔺 | 7.10%                         |
| Mon Nov 26th, 2007 | 4,724           | 1,363.77                          | +3,395 🔺 | 11.04%                        |
| Tue Nov 27th, 2007 | 2,368           | 1,130.82                          | +1,348 🔺 | 5.53%                         |
| Wed Nov 28th, 2007 | 912             | 1,039.77                          | -327 🔻   | 2.13%                         |
| Thu Nov 29th, 2007 | 1,339           | 1,201.23                          | -1,980 🔻 | 3.13%                         |
| Fri Nov 30th, 2007 | 975             | 1,218.91                          | -3,206 🔻 | 2.28%                         |
|                    | 42,807          | 25,663                            |          |                               |