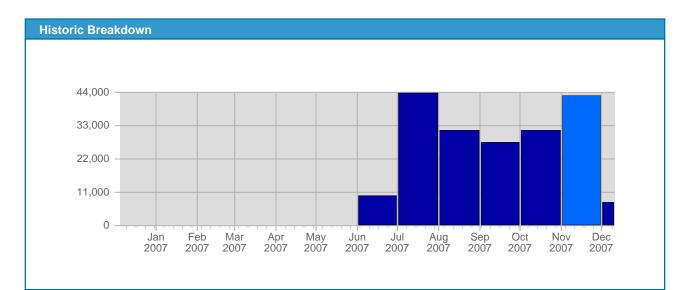

## Traffic and Activity > Visits

| eport Description   |                                          |
|---------------------|------------------------------------------|
| Report Description: | Visits during the month of November 2007 |
| Report Range:       | Month of November 2007                   |
| Report Scope:       | Historical Data                          |