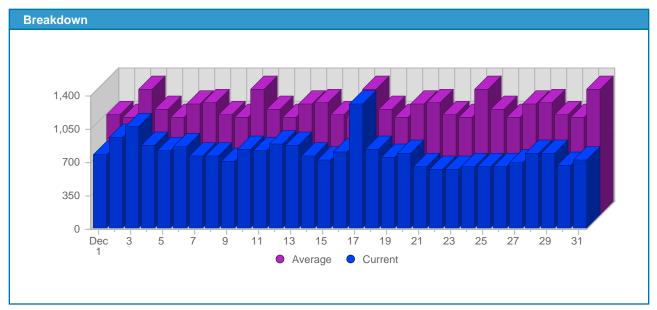

## Traffic and Activity > Visits

## **Report Description**

Report Description: Visits during the month of December 2007

Report Range: Month of December 2007

Report Scope: Historical Data

| Date               | Total<br>Visits | Average<br>Visits<br>Historically | Change        | Percent<br>of Total<br>Visits |
|--------------------|-----------------|-----------------------------------|---------------|-------------------------------|
| Sat Dec 1st, 2007  | 777             | 1,056.79                          | +777 🛕        | 3.18%                         |
| Sun Dec 2nd, 2007  | 963             | 1,025.13                          | +963 ▲        | 3.94%                         |
| Mon Dec 3rd, 2007  | 1,068           | 1,329.25                          | +1,068 🛕      | 4.36%                         |
| Tue Dec 4th, 2007  | 873             | 1,107.13                          | +873 🛕        | 3.57%                         |
| Wed Dec 5th, 2007  | 819             | 1,024.33                          | +819 🛦        | 3.35%                         |
| Thu Dec 6th, 2007  | 854             | 1,173.00                          | +854 🛕        | 3.49%                         |
| Fri Dec 7th, 2007  | 767             | 1,181.29                          | +767 🛕        | 3.13%                         |
| Sat Dec 8th, 2007  | 762             | 1,056.79                          | -15 ▼         | 3.11%                         |
| Sun Dec 9th, 2007  | 713             | 1,025.13                          | -250 ▼        | 2.91%                         |
| Mon Dec 10th, 2007 | 831             | 1,329.25                          | -237 ▼        | 3.40%                         |
| Tue Dec 11th, 2007 | 820             | 1,107.13                          | -53 ▼         | 3.35%                         |
| Wed Dec 12th, 2007 | 890             | 1,024.33                          | +71 🛕         | 3.64%                         |
| Thu Dec 13th, 2007 | 871             | 1,173.00                          | +17 🛕         | 3.56%                         |
| Fri Dec 14th, 2007 | 768             | 1,181.29                          | +1 🛕          | 3.14%                         |
| Sat Dec 15th, 2007 | 719             | 1,056.79                          | -43 ▼         | 2.94%                         |
| Sun Dec 16th, 2007 | 802             | 1,025.13                          | +89 🛕         | 3.28%                         |
| Mon Dec 17th, 2007 | 1,312           | 1,329.25                          | +481 🛕        | 5.36%                         |
| Tue Dec 18th, 2007 | 830             | 1,107.13                          | +10 🛕         | 3.39%                         |
| Wed Dec 19th, 2007 | 747             | 1,024.33                          | -143 ▼        | 3.05%                         |
| Thu Dec 20th, 2007 | 794             | 1,173.00                          | -77 ▼         | 3.24%                         |
| Fri Dec 21st, 2007 | 647             | 1,181.29                          | -121 ▼        | 2.64%                         |
| Sat Dec 22nd, 2007 | 626             | 1,056.79                          | -93 ▼         | 2.56%                         |
| Sun Dec 23rd, 2007 | 617             | 1,025.13                          | <b>-185</b> ▼ | 2.52%                         |
| Mon Dec 24th, 2007 | 645             | 1,329.25                          | -667 ▼        | 2.64%                         |
| Tue Dec 25th, 2007 | 645             | 1,107.13                          | -185 ▼        | 2.64%                         |
| Wed Dec 26th, 2007 | 648             | 1,024.33                          | -99 🔻         | 2.65%                         |
| Thu Dec 27th, 2007 | 694             | 1,173.00                          | -100 <b>V</b> | 2.84%                         |
| Fri Dec 28th, 2007 | 791             | 1,181.29                          | +144 🛕        | 3.23%                         |
| Sat Dec 29th, 2007 | 796             | 1,056.79                          | +170 🛦        | 3.25%                         |
| Sun Dec 30th, 2007 | 669             | 1,025.13                          | +52 🛦         | 2.73%                         |
| Mon Dec 31st, 2007 | 715             | 1,329.25                          | +70 🛦         | 2.92%                         |
|                    | 24,473          | 25,663                            |               |                               |