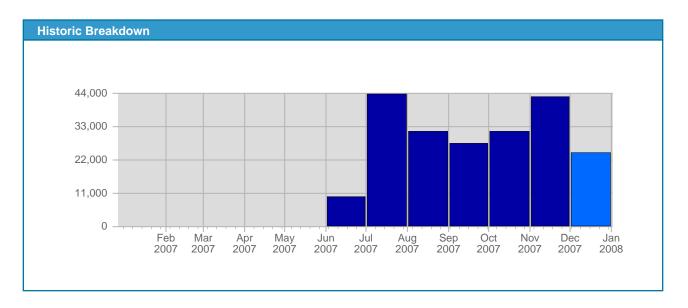

## Traffic and Activity > Visits

## **Report Description**

Report Description: Visits during the month of December 2007

Report Range: Month of December 2007

Report Scope: Historical Data





| Date               | Total<br>Visits | Average<br>Visits<br>Historically | Change        | Percent<br>of Total<br>Visits |
|--------------------|-----------------|-----------------------------------|---------------|-------------------------------|
| Sat Dec 1st, 2007  | 777             | 1,056.79                          | +777 🛕        | 3.18%                         |
| Sun Dec 2nd, 2007  | 963             | 1,025.13                          | +963 ▲        | 3.94%                         |
| Mon Dec 3rd, 2007  | 1,068           | 1,329.25                          | +1,068 🛕      | 4.36%                         |
| Tue Dec 4th, 2007  | 873             | 1,107.13                          | +873 🛕        | 3.57%                         |
| Wed Dec 5th, 2007  | 819             | 1,024