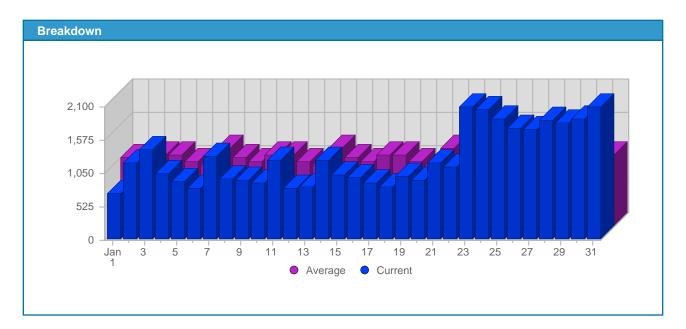

## Traffic and Activity > Visits

| Report Description |                                                                  |
|--------------------|------------------------------------------------------------------|
| 1 1                | Visits during the month of January 2008<br>Month of January 2008 |

| Date               | Total<br>Visits | Average<br>Visits<br>Historically | Change   | Percent<br>of Total<br>Visits |
|--------------------|-----------------|-----------------------------------|----------|-------------------------------|
| Tue Jan 1st, 2008  | 724             | 1,086.34                          | +724 🛦   | 1.83%                         |
| Wed Jan 2nd, 2008  | 1,199           | 1,021.93                          | +1,199 🔺 | 3.03%                         |
| Thu Jan 3rd, 2008  | 1,407           | 1,124.61                          | +1,407 🔺 | 3.56%                         |
| Fri Jan 4th, 2008  | 1,044           | 1,114.29                          | +1,044 🛦 | 2.64%                         |
| Sat Jan 5th, 2008  | 904             | 1,009.56                          | +904 🔺   | 2.29%                         |
| Sun Jan 6th, 2008  | 802             | 956.59                            | +133 🔺   | 2.03%                         |
| Mon Jan 7th, 2008  | 1,320           | 1,227.42                          | +605 🔺   | 3.34%                         |
| Tue Jan 8th, 2008  | 958             | 1,086.34                          | +234 🔺   | 2.42%                         |
| Wed Jan 9th, 2008  | 942             | 1,021.93                          | -257 🔻   | 2.38%                         |
| Thu Jan 10th, 2008 | 896             | 1,124.61                          | -511 🔻   | 2.26%                         |
| Fri Jan 11th, 2008 | 1,242           | 1,114.29                          | +198 🔺   | 3.14%                         |
| Sat Jan 12th, 2008 | 818             | 1,009.56                          | -86 🔻    | 2.07%                         |
| Sun Jan 13th, 2008 | 830             | 956.59                            | +28 🔺    | 2.10%                         |
| Mon Jan 14th, 2008 | 1,249           | 1,227.42                          | -71 🔻    | 3.16%                         |
| Tue Jan 15th, 2008 | 1,028           | 1,086.34                          | +70 🔺    | 2.60%                         |
| Wed Jan 16th, 2008 | 982             | 1,021.93                          | +40 🔺    | 2.48%                         |
| Thu Jan 17th, 2008 | 894             | 1,124.61                          | -2 🔻     | 2.26%                         |
| Fri Jan 18th, 2008 | 819             | 1,114.29                          | -423 🔻   | 2.07%                         |
| Sat Jan 19th, 2008 | 1,002           | 1,009.56                          | +184 🛦   | 2.53%                         |
| Sun Jan 20th, 2008 | 930             | 956.59                            | +100 🔺   | 2.35%                         |
| Mon Jan 21st, 2008 | 1,199           | 1,227.42                          | -50 🔻    | 3.03%                         |
| Tue Jan 22nd, 2008 | 1,139           | 1,086.34                          | +111 🛦   | 2.88%                         |
| Wed Jan 23rd, 2008 | 2,099           | 1,021.93                          | +1,117 🔺 | 5.30%                         |
| Thu Jan 24th, 2008 | 2,054           | 1,124.61                          | +1,160 🔺 | 5.19%                         |
| Fri Jan 25th, 2008 | 1,908           | 1,114.29                          | +1,089 🛦 | 4.82%                         |
| Sat Jan 26th, 2008 | 1,756           | 1,009.56                          | +754 🔺   | 4.44%                         |
| Sun Jan 27th, 2008 | 1,722           | 956.59                            | +792 🔺   | 4.35%                         |
| Mon Jan 28th, 2008 | 1,882           | 1,227.42                          | +683 🛦   | 4.76%                         |
| Tue Jan 29th, 2008 | 1,834           | 1,086.34                          | +695 🔺   | 4.64%                         |
| Wed Jan 30th, 2008 | 1,906           | 1,021.93                          | -193 🔻   | 4.82%                         |
| Thu Jan 31st, 2008 | 2,082           | 1,124.61                          | +28 🔺    | 5.26%                         |
|                    | 39,571          | 25,663                            |          |                               |