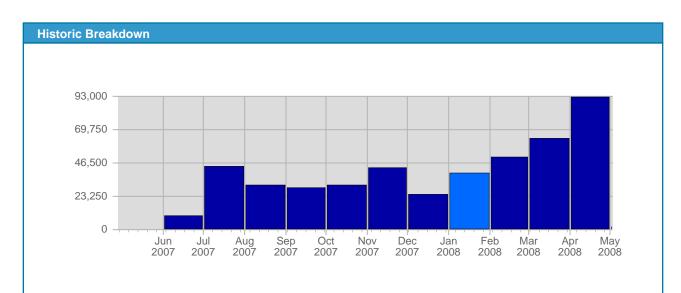

## Traffic and Activity > Visits

| Report Description |                                                                  |
|--------------------|------------------------------------------------------------------|
| 1 1                | Visits during the month of January 2008<br>Month of January 2008 |