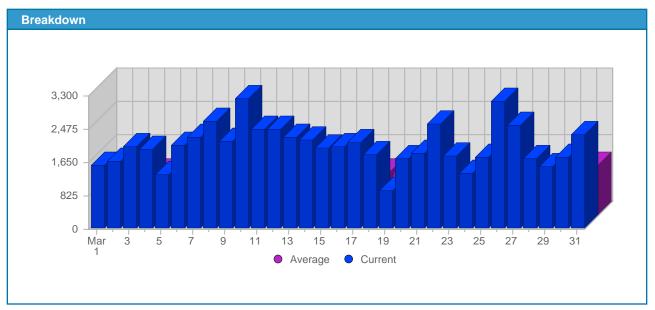

## Traffic and Activity > Visits

## **Report Description**

Report Description: Visits during the month of March 2008

Report Range: Month of March 2008
Report Scope: Historical Data

| Date               | Total<br>Visits | Average<br>Visits<br>Historically | Change          | Percent<br>of Total<br>Visits |
|--------------------|-----------------|-----------------------------------|-----------------|-------------------------------|
| Sat Mar 1st, 2008  | 1,578           | 1,009.56                          | +1,578 🛦        | 2.49%                         |
| Sun Mar 2nd, 2008  | 1,664           | 956.59                            | +1,664 🛦        | 2.62%                         |
| Mon Mar 3rd, 2008  | 2,040           | 1,227.42                          | +2,040 🛦        | 3.21%                         |
| Tue Mar 4th, 2008  | 1,976           | 1,086.34                          | +1,976 🛦        | 3.11%                         |
| Wed Mar 5th, 2008  | 1,346           | 1,021.93                          | +1,346 🛦        | 2.12%                         |
| Thu Mar 6th, 2008  | 2,076           | 1,124.61                          | +2,076          | 3.27%                         |
| Fri Mar 7th, 2008  | 2,252           | 1,114.29                          | +2,252 🛕        | 3.55%                         |
| Sat Mar 8th, 2008  | 2,670           | 1,009.56                          | +1,092 🛦        | 4.21%                         |
| Sun Mar 9th, 2008  | 2,164           | 956.59                            | +500 🛕          | 3.41%                         |
| Mon Mar 10th, 2008 | 3,228           | 1,227.42                          | +1,188 🛕        | 5.08%                         |
| Tue Mar 11th, 2008 | 2,474           | 1,086.34                          | +498 🛕          | 3.90%                         |
| Wed Mar 12th, 2008 | 2,468           | 1,021.93                          | +1,122 🛦        | 3.89%                         |
| Thu Mar 13th, 2008 | 2,270           | 1,124.61                          | +194 🛕          | 3.58%                         |
| Fri Mar 14th, 2008 | 2,190           | 1,114.29                          | -62 ▼           | 3.45%                         |
| Sat Mar 15th, 2008 | 1,994           | 1,009.56                          | -676 ▼          | 3.14%                         |
| Sun Mar 16th, 2008 | 2,040           | 956.59                            | <b>-124</b> ▼   | 3.21%                         |
| Mon Mar 17th, 2008 | 2,128           | 1,227.42                          | -1,100 ▼        | 3.35%                         |
| Tue Mar 18th, 2008 | 1,846           | 1,086.34                          | -628 ▼          | 2.91%                         |
| Wed Mar 19th, 2008 | 940             | 1,021.93                          | <b>-1,528</b> ▼ | 1.48%                         |
| Thu Mar 20th, 2008 | 1,744           | 1,124.61                          | -526 ▼          | 2.75%                         |
| Fri Mar 21st, 2008 | 1,876           | 1,114.29                          | -314 ▼          | 2.96%                         |
| Sat Mar 22nd, 2008 | 2,604           | 1,009.56                          | +610 📥          | 4.10%                         |
| Sun Mar 23rd, 2008 | 1,792           | 956.59                            | -248 <b>▼</b>   | 2.82%                         |
| Mon Mar 24th, 2008 | 1,356           | 1,227.42                          | -772 ▼          | 2.14%                         |
| Tue Mar 25th, 2008 | 1,754           | 1,086.34                          | -92 ▼           | 2.76%                         |
| Wed Mar 26th, 2008 | 3,150           | 1,021.93                          | +2,210 🛦        | 4.96%                         |
| Thu Mar 27th, 2008 | 2,548           | 1,124.61                          | +804 🛕          | 4.01%                         |
| Fri Mar 28th, 2008 | 1,716           | 1,114.29                          | -160 ▼          | 2.70%                         |
| Sat Mar 29th, 2008 | 1,518           | 1,009.56                          | <b>-1,086</b> ▼ | 2.39%                         |
| Sun Mar 30th, 2008 | 1,772           | 956.59                            | -20 ▼           | 2.79%                         |
| Mon Mar 31st, 2008 | 2,316           | 1,227.42                          | +960 🛦          | 3.65%                         |
|                    | 63,490          | 25,663                            |                 |                               |