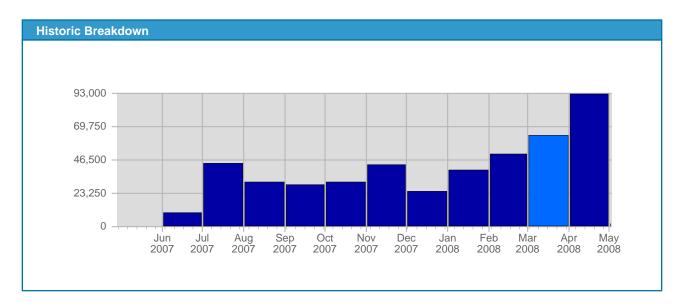

## Traffic and Activity > Visits

## **Report Description**

Report Description: Visits during the month of March 2008

Report Range: Month of March 2008
Report Scope: Historical Data





| Date               | Total<br>Visits | Average<br>Visits<br>Historically | Change          | Percent<br>of Total<br>Visits |
|--------------------|-----------------|-----------------------------------|-----------------|-------------------------------|
| Sat Mar 1st, 2008  | 1,578           | 1,009.56                          | +1,578 🛦        | 2.49%                         |
| Sun Mar 2nd, 2008  | 1,664           | 956.59                            | +1,664 🛦        | 2.62%                         |
| Mon Mar 3rd, 2008  | 2,040           | 1,227.42                          | +2,040 🛦        | 3.21%                         |
| Tue Mar 4th, 2008  | 1,976           | 1,086.34                          | +1,976 🛦        | 3.11%                         |
| Wed Mar 5th, 2008  | 1,346