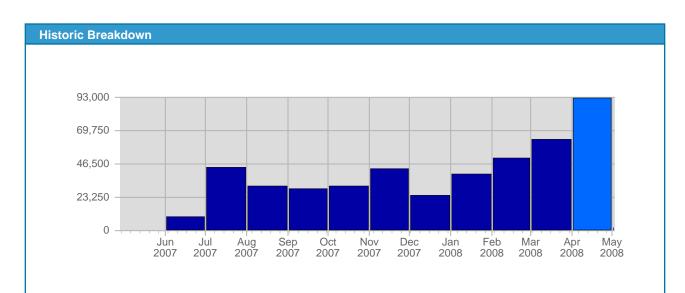

## Report Description

| Report Description: | Visits during the month of April 2008 |
|---------------------|---------------------------------------|
| Report Range:       | Month of April 2008                   |
| Report Scope:       | Historical Data                       |