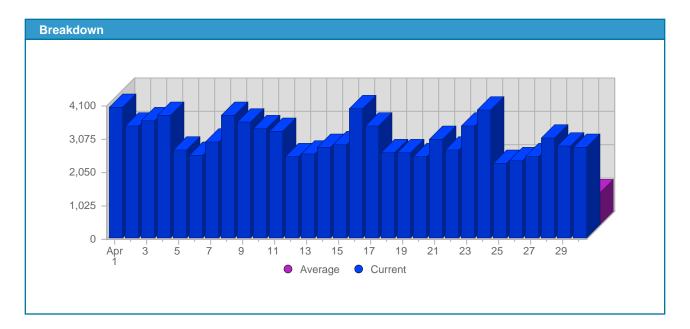

| Date               | Total<br>Visits | Average<br>Visits<br>Historically | Change   | Percent<br>of Total<br>Visits |
|--------------------|-----------------|-----------------------------------|----------|-------------------------------|
| Tue Apr 1st, 2008  | 4,048           | 1,086.34                          | +4,048 🔺 | 4.37%                         |
| Wed Apr 2nd, 2008  | 3,446           | 1,021.93                          | +3,446 🔺 | 3.72%                         |
| Thu Apr 3rd, 2008  | 3,614           | 1,124.61                          | +3,614 🔺 | 3.90%                         |
| Fri Apr 4th, 2008  | 3,808           | 1,114.29                          | +3,808 🔺 | 4.11%                         |
| Sat Apr 5th, 2008  | 2,738           | 1,009.56                          | +2,738 🔺 | 2.96%                         |
| Sun Apr 6th, 2008  | 2,560           | 956.59                            | +788 🔺   | 2.76%                         |
| Mon Apr 7th, 2008  | 2,984           | 1,227.42                          | +668 🔺   | 3.22%                         |
| Tue Apr 8th, 2008  | 3,798           | 1,086.34                          | -250 🔻   | 4.10%                         |
| Wed Apr 9th, 2008  | 3,592           | 1,021.93                          | +146 🔺   | 3.88%                         |
| Thu Apr 10th, 2008 | 3,374           | 1,124.61                          | -240 🔻   | 3.64%                         |
| Fri Apr 11th, 2008 | 3,320           | 1,114.29                          | -488 🔻   | 3.59%                         |
| Sat Apr 12th, 2008 | 2,512           | 1,009.56                          | -226 🔻   | 2.71%                         |
| Sun Apr 13th, 2008 | 2,620           | 956.59                            | +60 🔺    | 2.83%                         |
| Mon Apr 14th, 2008 | 2,816           | 1,227.42                          | -168 🔻   | 3.04%                         |
| Tue Apr 15th, 2008 | 2,884           | 1,086.34                          | -914 🔻   | 3.11%                         |
| Wed Apr 16th, 2008 | 3,980           | 1,021.93                          | +388 🔺   | 4.30%                         |
| Thu Apr 17th, 2008 | 3,484           | 1,124.61                          | +110 🔺   | 3.76%                         |
| Fri Apr 18th, 2008 | 2,638           | 1,114.29                          | -682 🔻   | 2.85%                         |
| Sat Apr 19th, 2008 | 2,630           | 1,009.56                          | +118 🔺   | 2.84%                         |
| Sun Apr 20th, 2008 | 2,512           | 956.59                            | -108 🔻   | 2.71%                         |
| Mon Apr 21st, 2008 | 3,068           | 1,227.42                          | +252 🔺   | 3.31%                         |
| Tue Apr 22nd, 2008 | 2,728           | 1,086.34                          | -156 🔻   | 2.95%                         |
| Wed Apr 23rd, 2008 | 3,482           | 1,021.93                          | -498 🔻   | 3.76%                         |
| Thu Apr 24th, 2008 | 3,974           | 1,124.61                          | +490 🔺   | 4.29%                         |
| Fri Apr 25th, 2008 | 2,334           | 1,114.29                          | -304 🔻   | 2.52%                         |
| Sat Apr 26th, 2008 | 2,392           | 1,009.56                          | -238 🔻   | 2.58%                         |
| Sun Apr 27th, 2008 | 2,512           | 956.59                            | 0 💳      | 2.71%                         |
| Mon Apr 28th, 2008 | 3,092           | 1,227.42                          | +24 🔺    | 3.34%                         |
| Tue Apr 29th, 2008 | 2,866           | 1,086.34                          | +138 🔺   | 3.09%                         |
| Wed Apr 30th, 2008 | 2,812           | 1,021.93                          | -670 🔻   | 3.04%                         |
|                    | 92,618          | 25,663                            |          |                               |