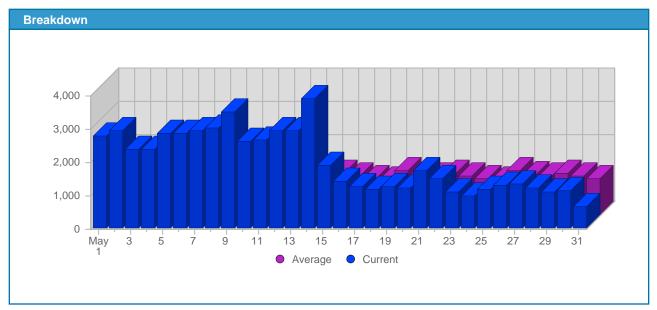

## Traffic and Activity > Visits

## **Report Description**

Report Description: Visits during the month of May 2008

Report Range: Month of May 2008 Report Scope: Historical Data

| Date               | Total<br>Visits | Average<br>Visits<br>Historically | Change          | Percent<br>of Total<br>Visits |
|--------------------|-----------------|-----------------------------------|-----------------|-------------------------------|
| Thu May 1st, 2008  | 2,774           | 1,257.36                          | +2,774 🛕        | 4.46%                         |
| Fri May 2nd, 2008  | 2,944           | 1,197.16                          | +2,944 🛕        | 4.74%                         |
| Sat May 3rd, 2008  | 2,384           | 1,087.11                          | +2,384 🛕        | 3.84%                         |
| Sun May 4th, 2008  | 2,370           | 1,067.76                          | -142 ▼          | 3.81%                         |
| Mon May 5th, 2008  | 2,844           | 1,349.38                          | -248 ▼          | 4.58%                         |
| Tue May 6th, 2008  | 2,848           | 1,209.82                          | -18 ▼           | 4.58%                         |
| Wed May 7th, 2008  | 2,930           | 1,191.96                          | +118 🛕          | 4.72%                         |
| Thu May 8th, 2008  | 3,022           | 1,257.36                          | +248 🛕          | 4.86%                         |
| Fri May 9th, 2008  | 3,484           | 1,197.16                          | +540 🛦          | 5.61%                         |
| Sat May 10th, 2008 | 2,628           | 1,087.11                          | +244 🛕          | 4.23%                         |
| Sun May 11th, 2008 | 2,646           | 1,067.76                          | +276 🛕          | 4.26%                         |
| Mon May 12th, 2008 | 2,956           | 1,349.38                          | +112 🛕          | 4.76%                         |
| Tue May 13th, 2008 | 2,920           | 1,209.82                          | +72 ▲           | 4.70%                         |
| Wed May 14th, 2008 | 3,904           | 1,191.96                          | +974 🛕          | 6.28%                         |
| Thu May 15th, 2008 | 1,909           | 1,257.36                          | -1,113 ▼        | 3.07%                         |
| Fri May 16th, 2008 | 1,418           | 1,197.16                          | -2,066 <b>V</b> | 2.28%                         |
| Sat May 17th, 2008 | 1,243           | 1,087.11                          | <b>-1,385</b> ▼ | 2.00%                         |
| Sun May 18th, 2008 | 1,182           | 1,067.76                          | -1,464 <b>V</b> | 1.90%                         |
| Mon May 19th, 2008 | 1,251           | 1,349.38                          | -1,705 ▼        | 2.01%                         |
| Tue May 20th, 2008 | 1,212           | 1,209.82                          | -1,708 <b>V</b> | 1.95%                         |
| Wed May 21st, 2008 | 1,752           | 1,191.96                          | -2,152 <b>▼</b> | 2.82%                         |
| Thu May 22nd, 2008 | 1,512           | 1,257.36                          | -397 ▼          | 2.43%                         |
| Fri May 23rd, 2008 | 1,095           | 1,197.16                          | -323 ▼          | 1.76%                         |
| Sat May 24th, 2008 | 994             | 1,087.11                          | -249 <b>V</b>   | 1.60%                         |
| Sun May 25th, 2008 | 1,163           | 1,067.76                          | -19 ▼           | 1.87%                         |
| Mon May 26th, 2008 | 1,311           | 1,349.38                          | +60 🛦           | 2.11%                         |
| Tue May 27th, 2008 | 1,320           | 1,209.82                          | +108 🛦          | 2.12%                         |
| Wed May 28th, 2008 | 1,216           | 1,191.96                          | -536 ▼          | 1.96%                         |
| Thu May 29th, 2008 | 1,111           | 1,257.36                          | -401 <b>▼</b>   | 1.79%                         |
| Fri May 30th, 2008 | 1,125           | 1,197.16                          | +30 🛦           | 1.81%                         |
| Sat May 31st, 2008 | 674             | 1,087.11                          | -320 ▼          | 1.09%                         |
|                    | 62,142          | 25,663                            |                 |                               |