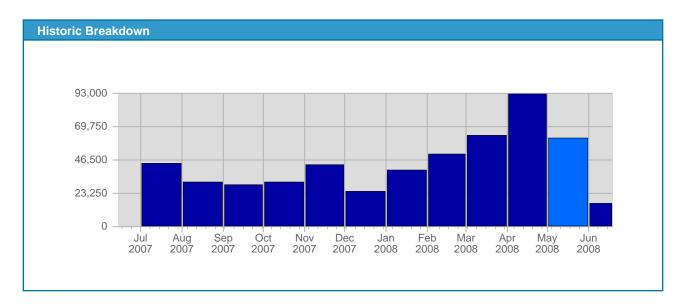

## Traffic and Activity > Visits

## **Report Description**

Report Description: Visits during the month of May 2008

Report Range: Month of May 2008 Report Scope: Historical Data





| Date               | Total<br>Visits | Average<br>Visits<br>Historically | Change          | Percent<br>of Total<br>Visits |
|--------------------|-----------------|-----------------------------------|-----------------|-------------------------------|
| Thu May 1st, 2008  | 2,774           | 1,257.36                          | +2,774 🛕        | 4.46%                         |
| Fri May 2nd, 2008  | 2,944           | 1,197.16                          | +2,944 🛕        | 4.74%                         |
| Sat May 3rd, 2008  | 2,384           | 1,087.11                          | +2,384 🛕        | 3.84%                         |
| Sun May 4th, 2008  | 2,370           | 1,067.76                          | -142 ▼          | 3.81%                         |
| Mon May 5th, 2008  | 2,844