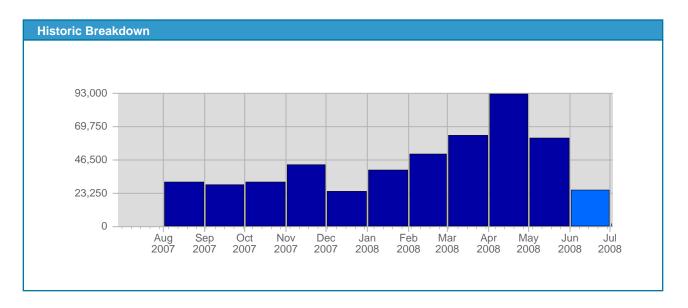

## Traffic and Activity > Visits

## **Report Description**

Report Description: Visits during the month of June 2008

Report Range: Month of June 2008
Report Scope: Historical Data





| Date               | Total<br>Visits | Average<br>Visits<br>Historically | Change   | Percent<br>of Total<br>Visits |
|--------------------|-----------------|-----------------------------------|----------|-------------------------------|
| Sun Jun 1st, 2008  | 831             | 1,067.76                          | +831 🛕   | 3.19%                         |
| Mon Jun 2nd, 2008  | 841             | 1,349.38                          | +841 🛕   | 3.23%                         |
| Tue Jun 3rd, 2008  | 1,057           | 1,209.82                          | +1,057 🛕 | 4.06%                         |
| Wed Jun 4th, 2008  | 1,157           | 1,191.96                          | +1,157 🛕 | 4.44%                         |
| Thu Jun 5th, 2008  | 1,045           | 1,257.36                          |