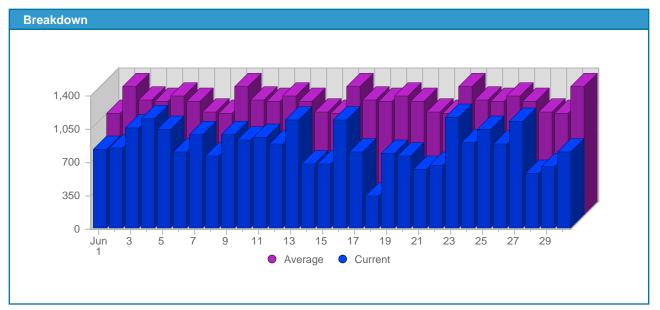

## **Report Description**

Report Description: Visits during the month of June 2008

Report Range: Month of June 2008
Report Scope: Historical Data

| Date               | Total<br>Visits | Average<br>Visits<br>Historically | Change   | Percent<br>of Total<br>Visits |
|--------------------|-----------------|-----------------------------------|----------|-------------------------------|
| Sun Jun 1st, 2008  | 831             | 1,067.76                          | +831 🛕   | 3.19%                         |
| Mon Jun 2nd, 2008  | 841             | 1,349.38                          | +841 🛕   | 3.23%                         |
| Tue Jun 3rd, 2008  | 1,057           | 1,209.82                          | +1,057 🛕 | 4.06%                         |
| Wed Jun 4th, 2008  | 1,157           | 1,191.96                          | +1,157 🛕 | 4.44%                         |
| Thu Jun 5th, 2008  | 1,045           | 1,257.36                          | +1,045 🛕 | 4.01%                         |
| Fri Jun 6th, 2008  | 809             | 1,197.16                          | +809 ▲   | 3.11%                         |
| Sat Jun 7th, 2008  | 983             | 1,087.11                          | +983 ▲   | 3.78%                         |
| Sun Jun 8th, 2008  | 761             | 1,067.76                          | -70 ▼    | 2.92%                         |
| Mon Jun 9th, 2008  | 985             | 1,349.38                          | +144 🛕   | 3.78%                         |
| Tue Jun 10th, 2008 | 937             | 1,209.82                          | -120 ▼   | 3.60%                         |
| Wed Jun 11th, 2008 | 956             | 1,191.96                          | -201 ▼   | 3.67%                         |
| Thu Jun 12th, 2008 | 889             | 1,257.36                          | -156 ▼   | 3.42%                         |
| Fri Jun 13th, 2008 | 1,136           | 1,197.16                          | +327 ▲   | 4.36%                         |
| Sat Jun 14th, 2008 | 674             | 1,087.11                          | -309 ▼   | 2.59%                         |
| Sun Jun 15th, 2008 | 685             | 1,067.76                          | -76 ▼    | 2.63%                         |
| Mon Jun 16th, 2008 | 1,141           | 1,349.38                          | +156 🛕   | 4.38%                         |
| Tue Jun 17th, 2008 | 803             | 1,209.82                          | -134 ▼   | 3.09%                         |
| Wed Jun 18th, 2008 | 343             | 1,191.96                          | -613 ▼   | 1.32%                         |
| Thu Jun 19th, 2008 | 790             | 1,257.36                          | -99 🔻    | 3.04%                         |
| Fri Jun 20th, 2008 | 764             | 1,197.16                          | -372 ▼   | 2.94%                         |
| Sat Jun 21st, 2008 | 627             | 1,087.11                          | -47 ▼    | 2.41%                         |
| Sun Jun 22nd, 2008 | 658             | 1,067.76                          | -27 ▼    | 2.53%                         |
| Mon Jun 23rd, 2008 | 1,169           | 1,349.38                          | +28 🛕    | 4.49%                         |
| Tue Jun 24th, 2008 | 905             | 1,209.82                          | +102 🛕   | 3.48%                         |
| Wed Jun 25th, 2008 | 1,039           | 1,191.96                          | +696 ▲   | 3.99%                         |
| Thu Jun 26th, 2008 | 883             | 1,257.36                          | +93 ▲    | 3.39%                         |
| Fri Jun 27th, 2008 | 1,127           | 1,197.16                          | +363 ▲   | 4.33%                         |
| Sat Jun 28th, 2008 | 582             | 1,087.11                          | -45 ▼    | 2.24%                         |
| Sun Jun 29th, 2008 | 656             | 1,067.76                          | -2 ▼     | 2.52%                         |
| Mon Jun 30th, 2008 | 800             | 1,349.38                          | -369 ▼   | 3.07%                         |
|                    | 26,033          | 25,663                            |          |                               |