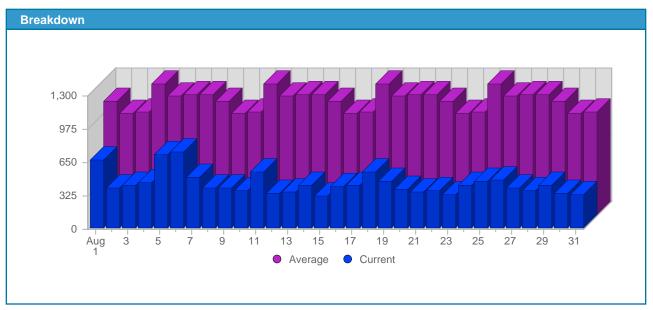

## **Report Description**

Report Description: Visits during the month of August 2008

Report Range: Month of August 2008
Report Scope: Historical Data

| Date               | Total<br>Visits | Average<br>Visits<br>Historically | Change | Percent<br>of Total<br>Visits |
|--------------------|-----------------|-----------------------------------|--------|-------------------------------|
| Fri Aug 1st, 2008  | 671             | 1,110.71                          | +671 🛕 | 4.93%                         |
| Sat Aug 2nd, 2008  | 393             | 990.31                            | +393 🛕 | 2.89%                         |
| Sun Aug 3rd, 2008  | 423             | 1,011.78                          | +56 ▲  | 3.11%                         |
| Mon Aug 4th, 2008  | 451             | 1,276.95                          | -56 ▼  | 3.32%                         |
| Tue Aug 5th, 2008  | 727             | 1,169.53                          | -93 ▼  | 5.35%                         |
| Wed Aug 6th, 2008  | 748             | 1,171.59                          | +168 🛕 | 5.50%                         |
| Thu Aug 7th, 2008  | 502             | 1,172.29                          | -11 ▼  | 3.69%                         |
| Fri Aug 8th, 2008  | 396             | 1,110.71                          | -275 ▼ | 2.91%                         |
| Sat Aug 9th, 2008  | 393             | 990.31                            | 0 🗖    | 2.89%                         |
| Sun Aug 10th, 2008 | 370             | 1,011.78                          | -53 ▼  | 2.72%                         |
| Mon Aug 11th, 2008 | 553             | 1,276.95                          | +102 🛕 | 4.07%                         |
| Tue Aug 12th, 2008 | 348             | 1,169.53                          | -379 ▼ | 2.56%                         |
| Wed Aug 13th, 2008 | 362             | 1,171.59                          | -386 ▼ | 2.66%                         |
| Thu Aug 14th, 2008 | 427             | 1,172.29                          | -75 ▼  | 3.14%                         |
| Fri Aug 15th, 2008 | 318             | 1,110.71                          | -78 ▼  | 2.34%                         |
| Sat Aug 16th, 2008 | 409             | 990.31                            | +16 🛕  | 3.01%                         |
| Sun Aug 17th, 2008 | 426             | 1,011.78                          | +56 🛕  | 3.13%                         |
| Mon Aug 18th, 2008 | 553             | 1,276.95                          | 0 🖚    | 4.07%                         |
| Tue Aug 19th, 2008 | 465             | 1,169.53                          | +117 🛕 | 3.42%                         |
| Wed Aug 20th, 2008 | 386             | 1,171.59                          | +24 🛕  | 2.84%                         |
| Thu Aug 21st, 2008 | 353             | 1,172.29                          | -74 ▼  | 2.60%                         |
| Fri Aug 22nd, 2008 | 374             | 1,110.71                          | +56 🛕  | 2.75%                         |
| Sat Aug 23rd, 2008 | 335             | 990.31                            | -74 ▼  | 2.46%                         |
| Sun Aug 24th, 2008 | 421             | 1,011.78                          | -5 🔻   | 3.10%                         |
| Mon Aug 25th, 2008 | 458             | 1,276.95                          | -95 ▼  | 3.37%                         |
| Tue Aug 26th, 2008 | 470             | 1,169.53                          | +5 🛕   | 3.46%                         |
| Wed Aug 27th, 2008 | 396             | 1,171.59                          | +10 🛦  | 2.91%                         |
| Thu Aug 28th, 2008 | 371             | 1,172.29                          | +18 🛦  | 2.73%                         |
| Fri Aug 29th, 2008 | 428             | 1,110.71                          | +54 🛕  | 3.15%                         |
| Sat Aug 30th, 2008 | 340             | 990.31                            | +5 📥   | 2.50%                         |
| Sun Aug 31st, 2008 | 334             | 1,011.78                          | -87 ▼  | 2.46%                         |
|                    | 13,601          | 25,663                            |        |                               |