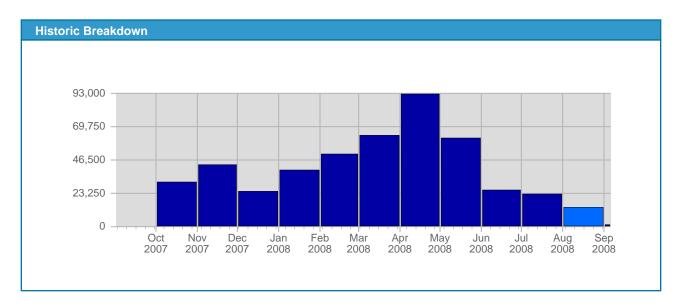

## Traffic and Activity > Visits

## **Report Description**

Report Description: Visits during the month of August 2008

Report Range: Month of August 2008
Report Scope: Historical Data

| Date               | Total<br>Visits | Average<br>Visits<br>Historically | Change | Percent<br>of Total<br>Visits |
|--------------------|-----------------|-----------------------------------|--------|-------------------------------|
| Fri Aug 1st, 2008  | 671             | 1,110.71                          | +671 🛕 | 4.93%                         |
| Sat Aug 2nd, 2008  | 393             | 990.31                            | +393 🛕 | 2.89%                         |
| Sun Aug 3rd, 2008  | 423             | 1,011.78                          | +56 ▲  | 3.11%                         |
| Mon Aug 4th, 2008  | 451             | 1,276.95                          | -56 ▼  | 3.32%                         |
| Tue Aug 5th, 2008  | 727             | 1,169.53                          | -93 ▼  | 5.35%                         |
| Wed Aug 6th, 2008  | 748             | 1,171.59                          | +168 🛕 | 5.50%                         |
| Thu Aug 7th, 2008  | 502             | 1,172.29                          | -11 ▼  | 3.69%                         |
| Fri Aug 8th, 2008  | 396             | 1,110.71                          | -275 ▼ | 2.91%                         |
| Sat Aug 9th, 2008  | 393             | 990.31                            | 0 🗖    | 2.89%                         |
| Sun Aug 10th, 2008 | 370             | 1,011.78                          | -53 ▼  | 2.72%                         |
| Mon Aug 11th, 2008 | 553             | 1,276.95                          | +102 🛕 | 4.07%                         |
| Tue Aug 12th, 2008 | 348             | 1,169.53                          | -379 ▼ | 2.56%                         |
| Wed Aug 13th, 2008 | 362             | 1,171.59                          | -386 ▼ | 2.66%                         |
| Thu Aug 14th, 2008 | 427             | 1,172.29                          | -75 ▼  | 3.14%                         |
| Fri Aug 15th, 2008 | 318             | 1,110.71                          | -78 ▼  | 2.34%                         |
| Sat Aug 16th, 2008 | 409             | 990.31                            | +16 🛕  | 3.01%                         |
| Sun Aug 17th, 2008 | 426             | 1,011.78                          | +56 🛕  | 3.13%                         |
| Mon Aug 18th, 2008 | 553             | 1,276.95                          | 0 🖚    | 4.07%                         |
| Tue Aug 19th, 2008 | 465             | 1,169.53                          | +117 🛕 | 3.42%                         |
| Wed Aug 20th, 2008 | 386             | 1,171.59                          | +24 🛕  | 2.84%                         |
| Thu Aug 21st, 2008 | 353             | 1,172.29                          | -74 ▼  | 2.60%                         |
| Fri Aug 22nd, 2008 | 374             | 1,110.71                          | +56 🛕  | 2.75%                         |
| Sat Aug 23rd, 2008 | 335             | 990.31                            | -74 ▼  | 2.46%                         |
| Sun Aug 24th, 2008 | 421             | 1,011.78                          | -5 🔻   | 3.10%                         |
| Mon Aug 25th, 2008 | 458             | 1,276.95                          | -95 ▼  | 3.37%                         |
| Tue Aug 26th, 2008 | 470             | 1,169.53                          | +5 🛕   | 3.46%                         |
| Wed Aug 27th, 2008 | 396             | 1,171.59                          | +10 🛦  | 2.91%                         |
| Thu Aug 28th, 2008 | 371             | 1,172.29                          | +18 🛦  | 2.73%                         |
| Fri Aug 29th, 2008 | 428             | 1,110.71                          | +54 🛕  | 3.15%                         |
| Sat Aug 30th, 2008 | 340             | 990.31                            | +5 📥   | 2.50%                         |
| Sun Aug 31st, 2008 | 334             | 1,011.78                          | -87 ▼  | 2.46%                         |
|                    | 13,601          | 25,663                            |        |                               |