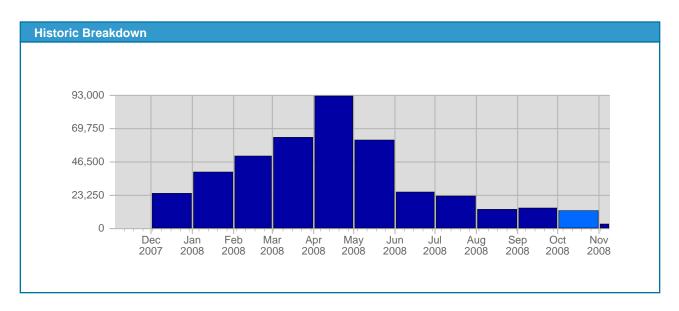

## Traffic and Activity > Visits

## **Report Description**

Report Description: Visits during the month of October 2008

Report Range: Month of October 2008

Report Scope: Historical Data





| Date               | Total<br>Visits | Average<br>Visits<br>Historically | Change        | Percent<br>of Total<br>Visits |
|--------------------|-----------------|-----------------------------------|---------------|-------------------------------|
| Wed Oct 1st, 2008  | 397             | 1,061.96                          | +397 🛕        | 3.06%                         |
| Thu Oct 2nd, 2008  | 413             | 1,065.32                          | +413 🛕        | 3.19%                         |
| Fri Oct 3rd, 2008  | 456             | 1,013.67                          | +456 🛦        | 3.52%                         |
| Sat Oct 4th, 2008  | 454             | 900.39                            | +454 🛕        | 3.50%                         |
| Sun Oct 5th, 2008  | 388             | 922.1