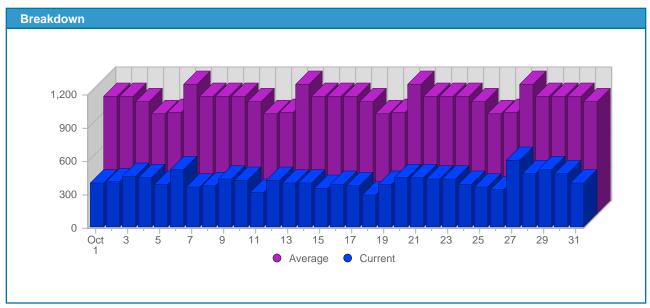

## **Report Description**

Report Description: Visits during the month of October 2008

Report Range: Month of October 2008

Report Scope: Historical Data

| Date               | Total<br>Visits | Average<br>Visits<br>Historically | Change        | Percent<br>of Total<br>Visits |
|--------------------|-----------------|-----------------------------------|---------------|-------------------------------|
| Wed Oct 1st, 2008  | 397             | 1,061.96                          | +397 🛕        | 3.06%                         |
| Thu Oct 2nd, 2008  | 413             | 1,065.32                          | +413 🛕        | 3.19%                         |
| Fri Oct 3rd, 2008  | 456             | 1,013.67                          | +456 🛦        | 3.52%                         |
| Sat Oct 4th, 2008  | 454             | 900.39                            | +454 🛕        | 3.50%                         |
| Sun Oct 5th, 2008  | 388             | 922.17                            | +2 🛦          | 2.99%                         |
| Mon Oct 6th, 2008  | 519             | 1,165.00                          | +19 📥         | 4.01%                         |
| Tue Oct 7th, 2008  | 369             | 1,066.77                          | -87 ▼         | 2.85%                         |
| Wed Oct 8th, 2008  | 381             | 1,061.96                          | -16 ▼         | 2.94%                         |
| Thu Oct 9th, 2008  | 436             | 1,065.32                          | +23 🛕         | 3.36%                         |
| Fri Oct 10th, 2008 | 424             | 1,013.67                          | -32 ▼         | 3.27%                         |
| Sat Oct 11th, 2008 | 314             | 900.39                            | <b>-140</b> ▼ | 2.42%                         |
| Sun Oct 12th, 2008 | 424             | 922.17                            | +36 🛦         | 3.27%                         |
| Mon Oct 13th, 2008 | 407             | 1,165.00                          | -112 ▼        | 3.14%                         |
| Tue Oct 14th, 2008 | 406             | 1,066.77                          | +37 🛕         | 3.13%                         |
| Wed Oct 15th, 2008 | 359             | 1,061.96                          | -22 ▼         | 2.77%                         |
| Thu Oct 16th, 2008 | 390             | 1,065.32                          | -46 ▼         | 3.01%                         |
| Fri Oct 17th, 2008 | 379             | 1,013.67                          | -45 ▼         | 2.92%                         |
| Sat Oct 18th, 2008 | 290             | 900.39                            | -24 ▼         | 2.24%                         |
| Sun Oct 19th, 2008 | 387             | 922.17                            | -37 ▼         | 2.99%                         |
| Mon Oct 20th, 2008 | 444             | 1,165.00                          | +37 🛕         | 3.43%                         |
| Tue Oct 21st, 2008 | 449             | 1,066.77                          | +43 🛕         | 3.47%                         |
| Wed Oct 22nd, 2008 | 434             | 1,061.96                          | +75 🛦         | 3.35%                         |
| Thu Oct 23rd, 2008 | 443             | 1,065.32                          | +53 🛕         | 3.42%                         |
| Fri Oct 24th, 2008 | 384             | 1,013.67                          | +5 🛦          | 2.96%                         |
| Sat Oct 25th, 2008 | 365             | 900.39                            | +75 🛦         | 2.82%                         |
| Sun Oct 26th, 2008 | 340             | 922.17                            | -47 ▼         | 2.62%                         |
| Mon Oct 27th, 2008 | 604             | 1,165.00                          | +160 🛦        | 4.66%                         |
| Tue Oct 28th, 2008 | 482             | 1,066.77                          | +33 🛦         | 3.72%                         |
| Wed Oct 29th, 2008 | 527             | 1,061.96                          | +93 🛦         | 4.07%                         |
| Thu Oct 30th, 2008 | 489             | 1,065.32                          | +46 🛦         | 3.77%                         |
| Fri Oct 31st, 2008 | 406             | 1,013.67                          | +22 🛕         | 3.13%                         |
|                    | 12,960          | 25,663                            |               |                               |